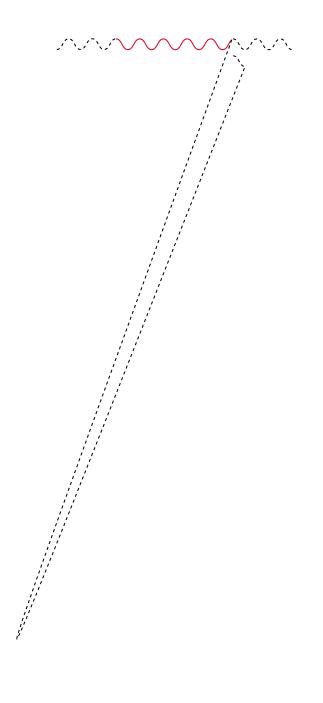

## Background Information, continued

Figure 2 - The Polymerase Chain Reaction (PCR)

If e clabe a e, ec e c mecedf c e e ce e a e ea ed b a l e e d f e e ceme e ba e a d e mea e e DNA. F m f f e e ceme a e fe e e e ded a c e a a e n c e e ceme a e ca a a b PCR. T e DNA e beced RFLP AMPFLP a a f f DNA f e c e c e a lea da e c d cae a e e e c e ce e a lea da e c d cae a e e co a e e e ce e a e ce e a e ce e e

A e ed ab e, AMPFLP a af e e fea ec a eac (PCR). PCR, a e ed 1984 b Ka M. Fr a a ded a N beff ef 1994. Tee for a ded a N beff ef the eac (Fee 2). e a e e a fea e fea do ab for a fed for a bace. The eac fed for a bace. The eac fed for a bace are eached a fed for a bace are eached a fed for a bace are eached a fed for a fed for a bace are eached a fed for a fed for

I ef e f e PCR eac, e a e c F-e a DNA a dae e Fed/e a a edf eac a ble. E a 94°C, Fe e Taq Fe a e e a able. I e ec de, a a eaF, e a Fe c Fed. E a e e a fe c Fed. E a e e a fe e e fed. E a fed.

|          |   | Section V - Reactivit      | y Data            |                                          |                                    |
|----------|---|----------------------------|-------------------|------------------------------------------|------------------------------------|
|          |   | Stability                  | Unstable          | Conditions to Avoid                      |                                    |
|          |   | Incompatibility            |                   |                                          |                                    |
|          |   |                            |                   |                                          |                                    |
|          |   |                            |                   |                                          |                                    |
|          |   |                            |                   |                                          |                                    |
|          |   | Section VI - Health I      | Hazard Data       | •                                        |                                    |
| <u> </u> | , | Route(s) of Entry:8142 ITr | m036 5.409Ski4?ti | on4 (R19 I 9 m)Tj 409Othertion-2Tm0lity5 | m 72 5.409S0 6.9041 tibil401.2.325 |
|          |   |                            |                   |                                          |                                    |
| <u> </u> |   |                            |                   |                                          |                                    |
|          |   |                            |                   |                                          |                                    |
|          |   |                            |                   |                                          |                                    |
|          |   |                            |                   |                                          |                                    |
|          |   |                            |                   |                                          |                                    |
|          |   |                            |                   |                                          |                                    |
|          |   |                            |                   |                                          |                                    |
|          |   |                            |                   |                                          |                                    |
|          |   |                            |                   |                                          |                                    |
|          |   |                            |                   |                                          |                                    |
|          |   |                            |                   |                                          |                                    |
|          |   |                            |                   |                                          |                                    |
|          |   |                            |                   |                                          |                                    |
|          |   |                            |                   |                                          |                                    |
|          |   |                            |                   |                                          |                                    |
|          |   |                            |                   |                                          |                                    |
|          |   |                            |                   |                                          |                                    |
|          |   |                            |                   |                                          |                                    |
|          |   |                            |                   |                                          |                                    |
|          |   |                            |                   |                                          |                                    |
|          |   |                            |                   |                                          |                                    |
|          |   |                            |                   |                                          |                                    |
| <u> </u> |   |                            |                   |                                          |                                    |
|          |   |                            |                   |                                          |                                    |
|          |   |                            | •                 | 1 '                                      |                                    |
|          |   |                            |                   |                                          |                                    |
|          |   |                            |                   |                                          |                                    |
|          |   |                            |                   |                                          |                                    |
|          |   |                            |                   |                                          |                                    |